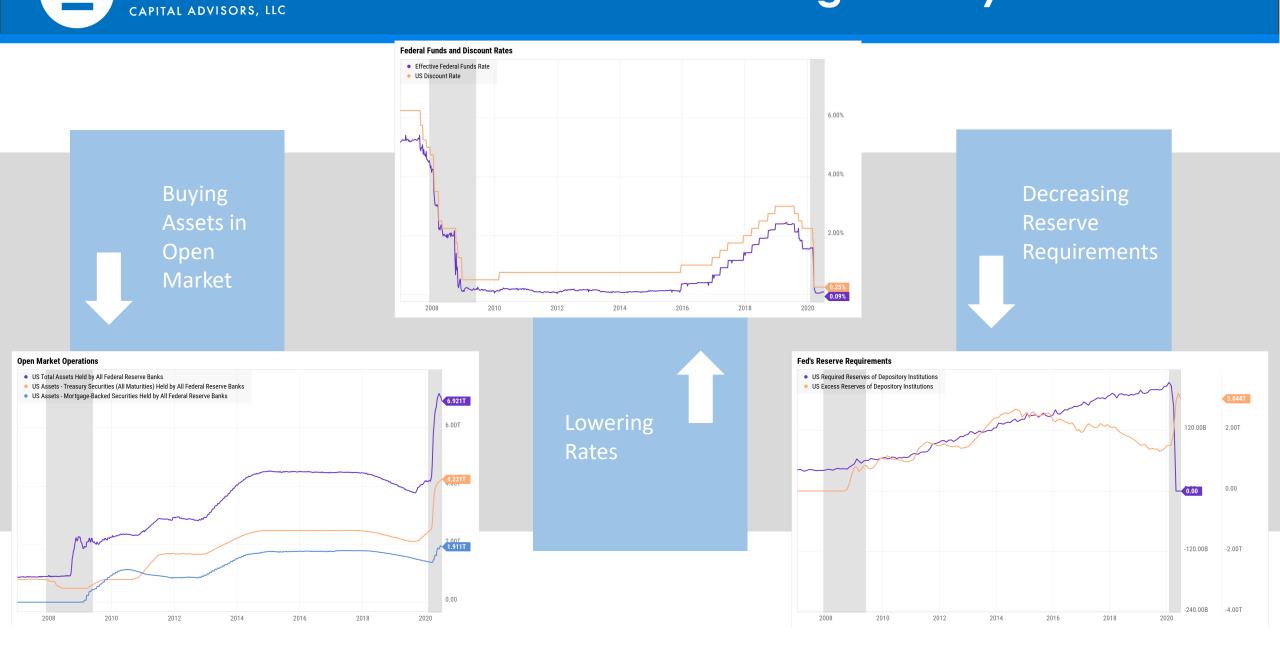

0.79%    | 7.30%   | 1.82%   | 17.08%  | -5.97%   | 0.65%   | 7.78%   | -5.91%  | 2.57%    | 1.13%   | 2.59%   |
| Commodities           | 10.47%  | -42.34% | 8.31%    | -4.18%  | -1.42%  | 14.97%  | -22.94%  | 1.34%   | 8.00%   | 2.19%   | 9.90%    | 7.22%   | -5.46%  |
| US Aggregate<br>Bonds | 2.90%   | 3.15%   | 0.18%    | 2.27%   | 3.08%   | 2.94%   | 1.64%    | 0.02%   | -0.16%  | -1.46%  | 0.39%    | 0.85%   | 1.45%   |
| Municipal Bonds       | 2.72%   | -0.63%  | 0.74%    | 1.58%   | 2.14%   | 2.90%   | 1.69%    | -0.15%  | 0.87%   | -1.11%  | 0.75%    | 1.06%   | 1.96%   |
| US Treasury<br>Bonds  | 0.48%   | 8.20%   | -0.79%   | 2.40%   | 3.01%   | 2.11%   | 2.57%    | -0.59%  | 0.10%   | -1.18%  | 0.05%    | 0.38%   | 1.19%   |

### Federal Reserve Easing Activity

X

BIRLING



## Housing Indicators



×

BIRLING



| Indicator Review |                                         |              |           |         |           |        |          |           |                |           |         |          |
|------------------|-----------------------------------------|--------------|-----------|---------|-----------|--------|----------|-----------|----------------|-----------|---------|----------|
|                  |                                         | Last Release |           |         | 1 N       | lo. Ag | 0        | 3 M       | o. Ago         | 1 Y       | ′r. Ago |          |
| Overall          | Indicator Name                          | Date         | Frequency | Value   | 1 Mo. Ago |        | % Change | 3 Mo. Ago | % Change       | 1 Yr. Ago | %