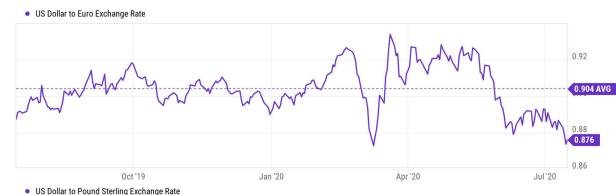

\$19.8 B         0.7%           \$411.1 B         -2.0%         -3.8%         \$573.3 B         -1.8%         -5.1%         \$\$652.2 B         -1.0%         -7.1%         \$\$81.8 B         -21.4%         -22.2%         \$\$27.6 B         -7.9%         -16.9%         \$\$12.2 B         1.9%           \$220.3 B         -5.3%         -2.7%         \$\$166.B         -6.8%         -5.7%         \$\$81.8 B         -2.0%         \$\$77.3 B         -27.4%         \$\$14.3 B         -16.9%         \$\$12.2 B         1.9%           \$220.3 B         -5.3%         -2.7%         \$\$161.6 B         -6.8%         -5.7%         \$\$81.8 B         -21.4%         -27.4%         \$\$14.3 B         -16.9%         \$\$12.0 B         1.2%           \$783.6 B         -3.9%         -5.8%         \$99.9 B |



X

BIRLING

CAPITAL ADVISORS, LLC



US Dollar to Chinese Yuan Exchange Rate





#### Leading Indicator Summary & Trends

×

BIRLING

| Indicator                                                      | Q2 2020 | Q1 202         | 0    | Q4 2019 | Q | 3 2019 |   | 2018   |   | 2017   |   | 2016   |   | 2015   |   | 2014   |   | 2013   |   | 2012  |   | 2011  |   | 2010  |   | 2009   |   | 2008    |   | 2007   |   | 2006   |
|----------------------------------------------------------------|---------|----------------|------|---------|---|--------|---|--------|---|--------|---|--------|---|--------|---|--------|---|--------|---|-------|---|-------|---|-------|---|--------|---|---------|---|--------|---|--------|
| 10-2 Year Treasury Yield<br>Spread                             | • 0.50% | ▲ 0.