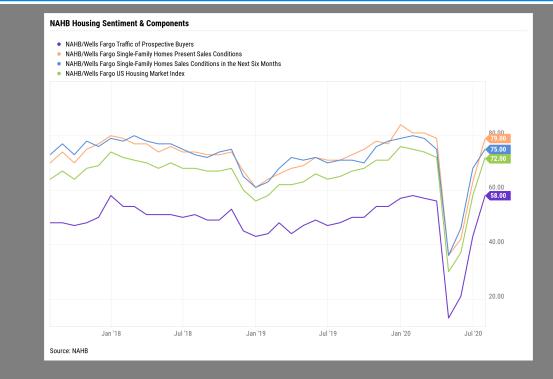

| -5.97%   | 0.65%   | 7.78%   | -5.91%  | 2.57%    | 1.13%   | 2.59%   |
| Commodities           | 10.47%  | -42.34% | 8.31%    | -4.18%  | -1.42%  | 14.97%  | -22.94%  | 1.34%   | 8.00%   | 2.19%   | 9.90%    | 7.22%   | -5.46%  |
| US Aggregate<br>Bonds | 2.90%   | 3.15%   | 0.18%    | 2.27%   | 3.08%   | 2.94%   | 1.64%    | 0.02%   | -0.16%  | -1.46%  | 0.39%    | 0.85%   | 1.45%   |
| Municipal Bonds       | 2.72%   | -0.63%  | 0.74%    | 1.58%   | 2.14%   | 2.90%   | 1.69%    | -0.15%  | 0.87%   | -1.11%  | 0.75%    | 1.06%   | 1.96%   |
| US Treasury<br>Bonds  | 0.48%   | 8.20%   | -0.79%   | 2.40%   | 3.01%   | 2.11%   | 2.57%    | -0.59%  | 0.10%   | -1.18%  | 0.05%    | 0.38%   | 1.19%   |

### Federal Reserve Easing Activity

X

BIRLING



## Housing Indicators



×

BIRLING



| Indicator Review |                                         |              |           |         |           |        |          |           |                |           |         |          |
|------------------|-----------------------------------------|--------------|-----------|---------|-----------|--------|----------|-----------|----------------|-----------|---------|----------|
|                  |                                         | Last Release |           |         | 1 N       | lo. Ag | 0        | 3 M       | o. Ago         | 1 Y       | ′r. Ago |          |
| Overall          | Indicator Name                          | Date         | Frequency | Value   | 1 Mo. Ago |        | % Change | 3 Mo. Ago | % Change       | 1 Yr. Ago | %       | % Change |
|                  | C