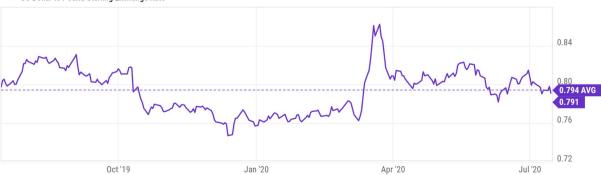

1.1 B         -2.0%         -3.8%         \$573.3 B         -1.8%         -5.1%         \$\$652.2 B         -1.0%         -7.1%         \$\$81.8 B         -21.4%         -22.2%         \$\$27.6 B         -7.9%         -16.9%         \$\$12.2 B         1.9%           \$220.3 B         -5.3%         -2.7%         \$\$166.B         -6.8%         -5.7%         \$\$81.8 B         -2.0%         \$\$77.3 B         -27.4%         \$\$14.3 B         -16.9%         \$\$12.2 B         1.9%           \$220.3 B         -5.3%         -2.7%         \$\$161.6 B         -6.8%         -5.7%         \$\$81.8 B         -21.4%         -27.4%         \$\$14.3 B         -16.9%         \$\$12.0 B         1.2%           \$783.6 B         -3.9%         -5.8%         \$99.9 B |



X

BIRLING

CAPITAL ADVISORS, LLC



US Dollar to Chinese Yuan Exchange Rate





#### Leading Indicator Summary & Trends

×

BIRLING

| Indicator                                                      | Q2 2020 | Q1 202         | 0    | Q4 2019 | Q | 3 2019 |   | 2018   |   | 2017   |   | 2016   |   | 2015   |   | 2014   |   | 2013   |   | 2012  |   | 2011  |   | 2010  |   | 2009   |   | 2008    |   | 2007   |   | 2006   |
|----------------------------------------------------------------|---------|----------------|------|---------|---|--------|---|--------|---|--------|---|--------|---|--------|---|--------|---|--------|---|-------|---|-------|---|-------|---|--------|---|---------|---|--------|---|--------|
| 10-2 Year Treasury Yield<br>Spread                             | • 0.50% | ▲ 0.479        | %    | 0.34%   | - | 0.0