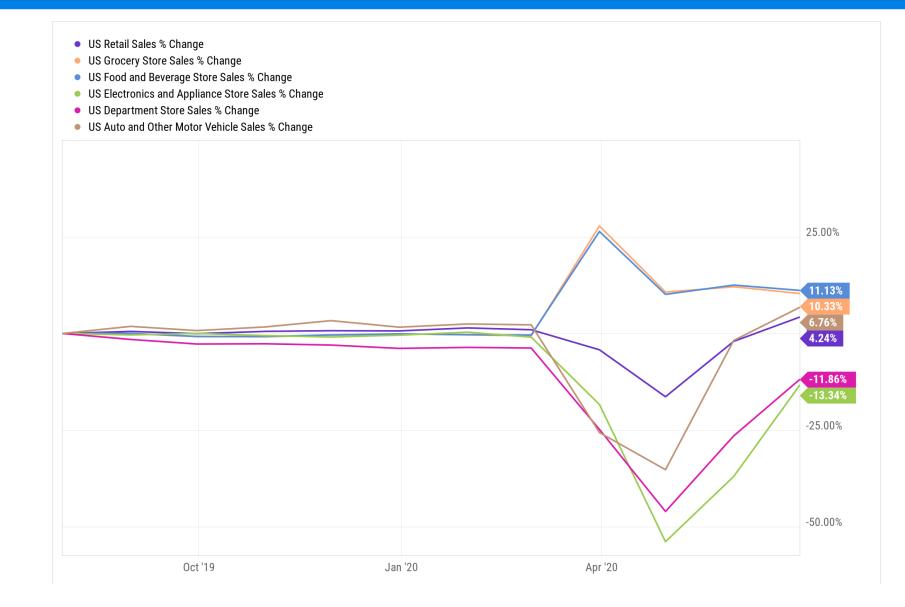

## Housing Indicators

×

BIRLING

| Indicator Review |                                         |              |           |         |           |        |          |           |                |           |         |          |
|------------------|-----------------------------------------|--------------|-----------|---------|-----------|--------|----------|-----------|----------------|-----------|---------|----------|
|                  |                                         | Last Release |           |         | 1 N       | lo. Ag | 0        | 3 M       | o. Ago         | 1 Y       | ′r. Ago |          |
| Overall          | Indicator Name                          | Date         | Frequency | Value   | 1 Mo. Ago |        | % Change | 3 Mo. Ago | % Change       | 1 Yr. Ago | %       | % Change |
|                  | Case-Shiller Home Price Index: National | 4/30/20      | monthly   | 218.0   | 217       |        | 0.47%    | 215       | <b>a</b> 1.54% | 208       |         | 4.73%    |
| <b>A</b>         | US Housing Starts                       | 5/31/20      | monthly   | 974     | 934       |        | 4.28%    | 1,567     | -37.84%        | 1,268     |         | -23.19%  |
| <b>A</b>         | US Building Permits                     | 5/31/20      | monthly   | 1,220   | 1,066     |        | 14.45%   | 1,438     | -15.16%        | 1,338     | •       | -8.82%   |
| <b>A</b>         | US New Single Family Houses Sold        | 5/31/20      | monthly   | 676     | 580       |        | 16.55%   | 716       | -5.59%         | 600       |         | 12.67%   |
| <b>A</b>         | US Pending Home Sales Index             | 5/31/20      | monthly   | 100     | 69        |        | 44.35%   | 111       | -10.59%        | 105       |         | -5.14%   |
| -                | 30 Year Mortgage Rate                   | 7/9/20       | weekly    | 3.03%   | 3.13%     | •      | -3.19%   | 3.23%     | -6.19%         | 3.75%     |         | -19.20%  |
|                  | US Households                           | 3/31/20      | monthly   | 124,977 | 123,933   |        | 0.84%    | 124,208   | <b>0.62%</b>   | 122,321   |         | 2.17%    |