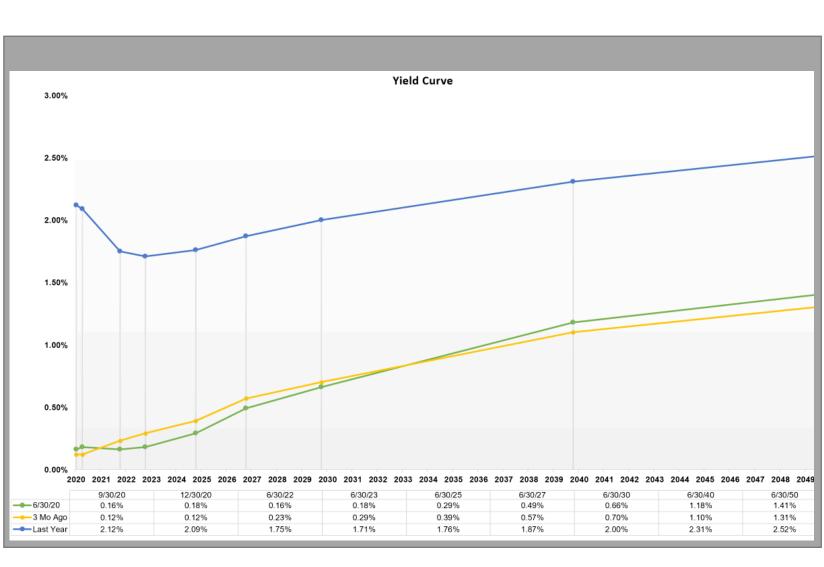

#### Interest Rates

| Name                                 | 6/30/20  | 3/31/20  | 12/31/19 | 9/30/19 |
|--------------------------------------|----------|----------|----------|---------|
| US High Yield CCC<br>Effective Yield | 14.46% 🔻 | 18.21% 🔺 | 11.78% 🔻 | 12.20%  |
| US High Yield B<br>Effective Yield   | 7.01% 🔻  | 9.99% 🔺  | 5.28% 🖤  | 5.77%   |
| US High Yield BB<br>Effective Yield  | 5.11% 🔻  | 6.89% 🔺  | 3.77% 🔻  | 3.96%   |
| US Corporate BBB<br>Effective Yield  | 2.68% 💙  | 4.59% 🔺  | 3.19% 🖤  | 3.30%   |
| US Corporate A<br>Effective Yield    | 1.81% 🔻  | 2.96% 🔺  | 2.65% 🔻  | 2.69%   |
| US Corporate AAA<br>Effective Yield  | 1.63% 💙  | 2.08% 🖤  | 2.55% 🔺  | 2.49%   |
| US Corporate AA<br>Effective Yield   | 1.63% 🔻  | 2.08% 🔻  | 2.55% 🔺  | 2.49%   |
| 30 Year Treasury<br>Rate             | 1.41% 🔺  | 1.35% 🔻  | 2.39% 🔺  | 2.12%   |
| 10 Year Treasury<br>Rate             | 0.66% 🔻  | 0.70% 🔻  | 1.92% 🔺  | 1.68%   |
| 5 Year Treasury Rate                 | 0.29% 🔻  | 0.37% 🔝  | 1.69% 🔺  | 1.55%   |
| 1 Year Treasury Rate                 | 0.16% 🔻  | 0.23% 🔻  | 1.58% 🔻  | 1.63%   |
| 2 Year Treasury Rate                 | 0.16% 🔝  | 0.17% 🔝  | 1.59% 💙  | 1.75%   |
| 6 Month Treasury<br>Rate             | 0.18% 🔺  | 0.15% 💙  | 1.60% 🔻  | 1.83%   |
| 3 Month Treasury<br>Rate             | 0.16% 🔺  | 0.11% 🔻  | 1.55% 💙  | 1.88%   |
| Effective Federal<br>Funds Rate      | 0.08% 💻  | 0.08% 🔻  | 1.55% 💙  | 1.90%   |