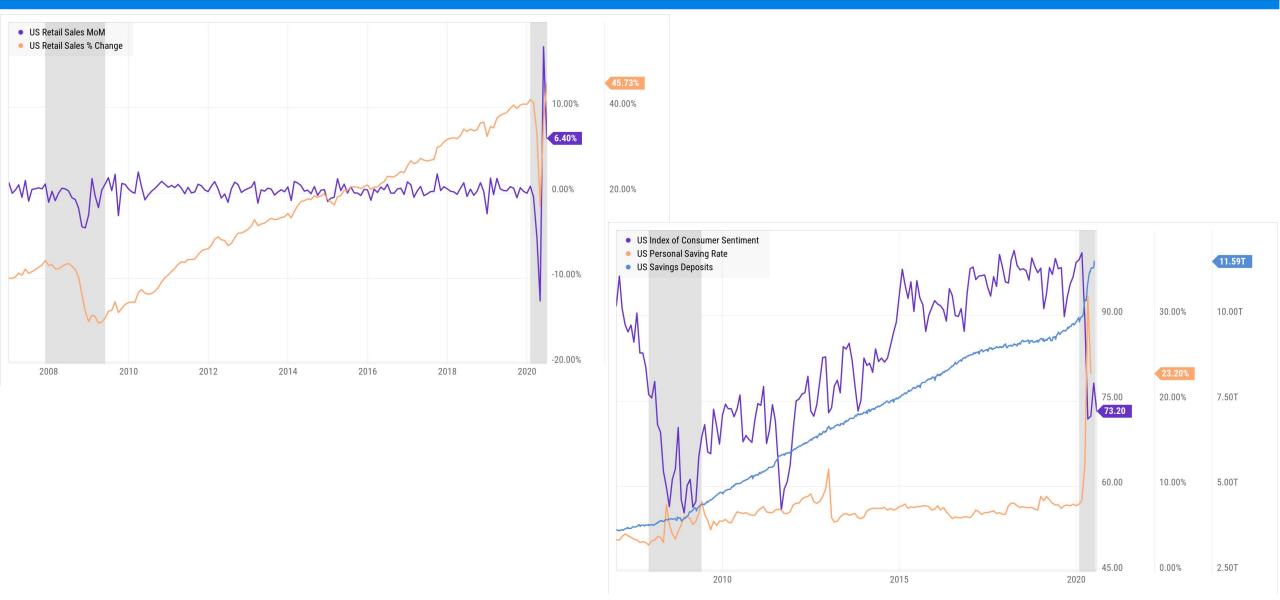

## Housing Indicators

×

BIRLING

| Indicator Review |                                         |              |           |         |           |        |          |           |                |           |         |          |
|------------------|-----------------------------------------|--------------|-----------|---------|-----------|--------|----------|-----------|----------------|-----------|---------|----------|
|                  |                                         | Last Release |           |         | 1 N       | lo. Ag | 0        | 3 M       | o. Ago         | 1 Y       | ′r. Ago |          |
| Overall          | Indicator Name                          | Date         | Frequency | Value   | 1 Mo. Ago |        | % Change | 3 Mo. Ago | % Change       | 1 Yr. Ago | %       | % Change |
|                  | Case-Shiller Home Price Index: National | 4/30/20      | monthly   | 218.0   | 217       |        | 0.47%    | 215       | <b>a</b> 1.54% | 208       |         | 4.73%    |
| <b>A</b>         | US Housing Starts                       | 5/31/20      | monthly   | 974     | 934       |        | 4.28%    | 1,567     | -37.84%        | 1,268     |         | -23.19%  |
| <b>A</b>         | US Building Permits                     | 5/31/20      | monthly   | 1,220   | 1,066     |        | 14.45%   | 1,438     | -15.16%        | 1,338     | •       | -8.82%   |
| <b>A</b>         | US New Single Family Houses Sold        | 5/31/20      | monthly   | 676     | 580       |        | 16.55%   | 716       | -5.59%         | 600       |         | 12.67%   |
| <b>A</b>         | US Pending Home Sales Index             | 5/31/20      | monthly   | 100     | 69        |        | 44.35%   | 111       | -10.59%        | 105       |         | -5.14%   |
| -                | 30 Year Mortgage Rate                   | 7/9/20       | weekly    | 3.03%   | 3.13%     | •      | -3.19%   | 3.23%     | -6.19%         | 3.75%     |         | -19.20%  |
|                  | US Households                           | 3/31/20      | monthly   | 124,977 | 123,933   |        | 0.84%    | 124,208   | <b>0.62%</b>   | 122,321   |         | 2.17%    |