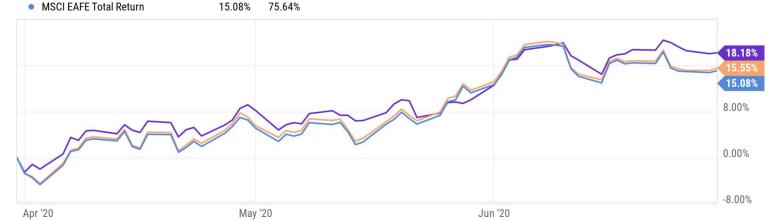

|                                                        | VAL    | ANN    |
|--------------------------------------------------------|--------|--------|
| <ul> <li>MSCI Emerging Markets Total Return</li> </ul> | 18.18% | 95.45% |
| MSCI World Ex USA Total Return                         | 15.55% | 78.53% |
| <ul> <li>MSCI EAFE Total Return</li> </ul>             | 15.08% | 75.64% |

| Global Markets                     | Q2 2020<br>Return |
|------------------------------------|-------------------|
| MSCI Emerging Markets Total Return | 18.18%            |
| MSCI World Ex USA Total Return     | 15.55%            |
| MSCI EAFE Total Return             | 15.08%            |