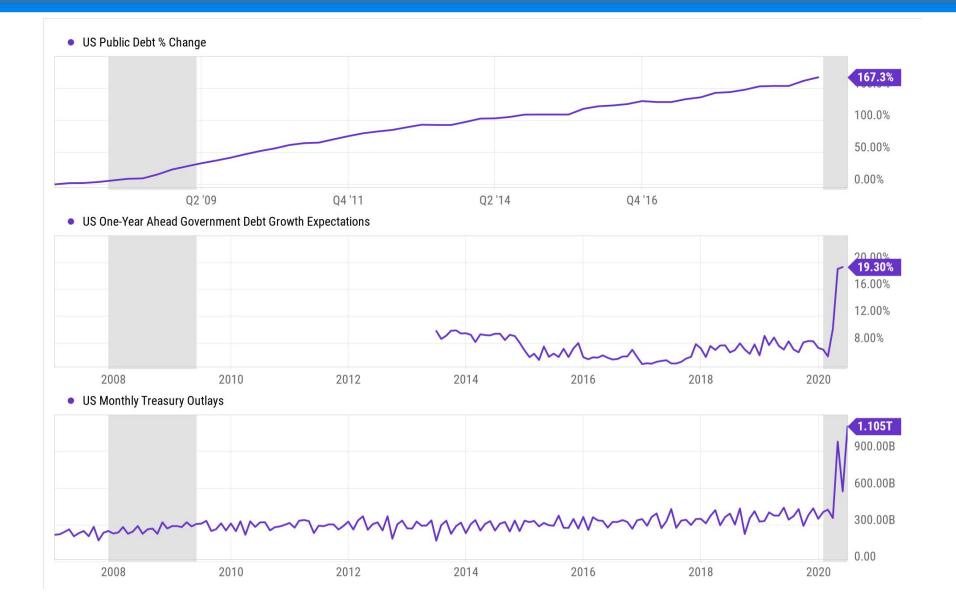

405 |   | 7,343 |   | 7,026 | • | 6,648  | ▼ | 10,800  | ▼ | 16,102 | ▼ | 21,743 |
| US Building Permits<br>(Latest TTM)                            | 16,579  | <b>▲</b> 17,0: | 15 🔺 | 16,633  |   | 16,083 |   | 15,962 |   | 15,442 |   | 14,495 |   | 14,140 |   | 12,639 |   | 11,847 |   | 9,945 |   | 7,488 |   | 7,244 | • | 6,984  | • | 10,750  | • | 16,698 | • | 22,124 |
| US Change in Retail<br>Sales (YoY)                             | 4.98%   | -2.60          | % 🔺  | 5.63%   |   | 3.68%  | • | 0.52%  |   | 4.93%  |   | 3.65%  | • | 2.82%  | • | 2.92%  | - | 3.30%  | - | 4.31% | • | 6.07% |   | 6.87% |   | 4.94%  | • | -12.75% | • | 2.98%  | - | 4.40%  |



# **Employment Situation**





#### Consumerism



## **Spending Spreads**

X

BIRLING



# BIRLING Government Spending & Debt

X



#### The COVID-19 Recession

X

BIRLING







Francisco Rodriguez-Castro President & Chief Executive Officer



frc@birlingcapital.com



HIMA Plaza 1 Office Center 403Ave. Luis Muñoz Marin Caguas, PR 00725



Birling Capital Advisors LLC PO Box 10817 San Juan, PR 00922



787-247-2500 787-645-8430



http://www.birlingcapital.com