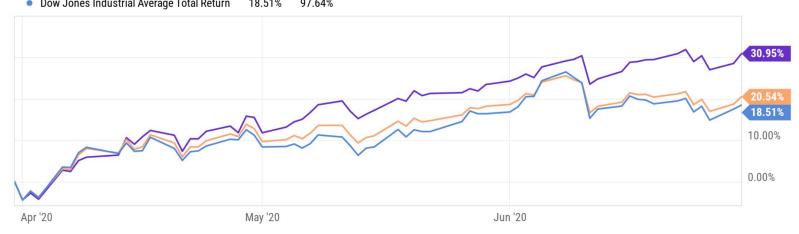

#### **Stock Markets Performance**

|                                                   | VAL    | ANN     |
|---------------------------------------------------|--------|---------|
| <ul> <li>NASDAQ Composite Total Return</li> </ul> | 30.95% | 194.88% |
| S&P 500 Total Return                              | 20.54% | 111.57% |
| Dow Jones Industrial Average Total Peturn         | 18 51% | 07 64%  |

BIRLING CAPITAL ADVISORS, LLC

Ē

X

| US Markets                                | Q2 2020<br>Return |
|-------------------------------------------|-------------------|
| NASDAQ Composite Total Return             | 30.95%            |
| S&P 500 Total Return                      | 20.54%            |
| Dow Jones Industrial Average Total Return | 18.51%            |