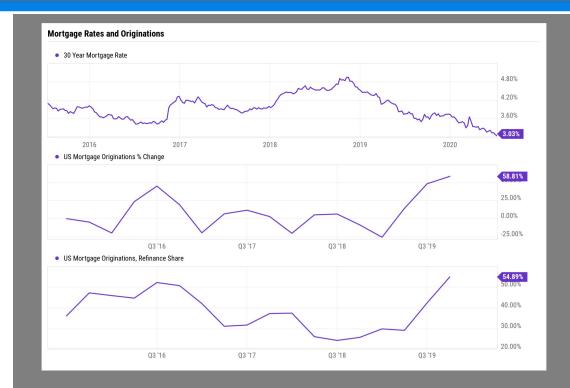

## Housing Indicators

×

BIRLING

| Indicator Review |                                         |              |           |         |           |        |          |           |                |           |         |          |
|------------------|-----------------------------------------|--------------|-----------|---------|-----------|--------|----------|-----------|----------------|-----------|---------|----------|
|                  |                                         | Last Release |           |         | 1 N       | lo. Ag | 0        | 3 M       | o. Ago         | 1 Y       | ′r. Ago |          |
| Overall          | Indicator Name                          | Date         | Frequency | Value   | 1 Mo. Ago |        | % Change | 3 Mo. Ago | % Change       | 1 Yr. Ago | %       | % Change |
|                  | Case-Shiller Home Price Index: National | 4/30/20      | monthly   | 218.0   | 217       |        | 0.47%    | 215       | <b>a</b> 1.54% | 208       |         | 4.73%    |
| <b>A</b>         | US Housing Starts                       | 5/31/20      | monthly   | 974     | 934       |        | 4.28%    | 1,567     | -37.84%        | 1,268     |         | -23.19%  |
| <b>A</b>         | US Building Permits                     | 5/31/20      | monthly   | 1,220   | 1,066     |        | 14.45%   | 1,438     | -15.16%        | 1,338     | •       | -8.82%   |
| <b>A</b>         | US New Single Family Houses Sold        | 5/31/20      | monthly   | 676     | 580       |        | 16.55%   | 716       | -5.59%         | 600       |         | 12.67%   |
| <b>A</b>         | US Pending Home Sales Index             | 5/31/20      | monthly   | 100     | 69        |        | 44.35%   | 111       | -10.59%        | 105       |         | -5.14%   |
| -                | 30 Year Mortgage Rate                   | 7/9/20       | weekly    | 3.03%   | 3.13%     | •      | -3.19%   | 3.23%     | -6.19%         | 3.75%     |         | -19.20%  |
|                  | US Households                           | 3/31/20      | monthly   | 124,977 | 123,933   |        | 0.84%    | 124,208   | <b>0.62%</b>   | 122,321   |         | 2.17%    |