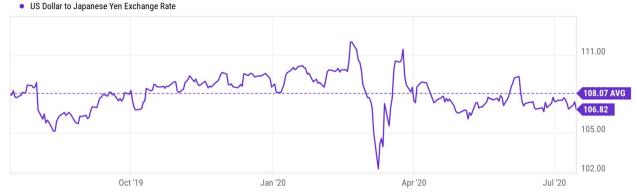

73.3 B         -1.8%         -5.1%         \$\$652.2 B         -1.0%         -7.1%         \$\$81.8 B         -21.4%         -22.2%         \$\$27.6 B         -7.9%         -16.9%         \$\$12.2 B         1.9%           \$220.3 B         -5.3%         -2.7%         \$\$166.B         -6.8%         -5.7%         \$\$81.8 B         -2.0%         \$\$77.3 B         -27.4%         \$\$14.3 B         -16.9%         \$\$12.2 B         1.9%           \$220.3 B         -5.3%         -2.7%         \$\$161.6 B         -6.8%         -5.7%         \$\$81.8 B         -21.4%         -27.4%         \$\$14.3 B         -16.9%         \$\$12.0 B         1.2%           \$783.6 B         -3.9%         -5.8%         \$99.9 B |



X

BIRLING

CAPITAL ADVISORS, LLC



US Dollar to Chinese Yuan Exchange Rate





#### Leading Indicator Summary & Trends

×

BIRLING

| Indicator                                                      | Q2 2020 | Q1 202         | 0    | Q4 2019 | Q | 3 2019 |   | 2018   |   | 2017   |   | 2016   |   | 2015   |   | 2014   |   | 2013   |   | 2012  |   | 2011  |   | 2010  |   | 2009   |   | 2008    |   | 2007   |   | 2006   |
|----------------------------------------------------------------|---------|----------------|------|---------|---|--------|---|--------|---|--------|---|--------|---|--------|---|--------|---|--------|---|-------|---|-------|---|-------|---|--------|---|---------|---|--------|---|--------|
| 10-2 Year Treasury Yield<br>Spread                             | • 0.50% | ▲ 0.479        | %    | 0.34%   | - | 0.05%  | T | 0.21%  | T | 0.51%  |   | 1.25%  |