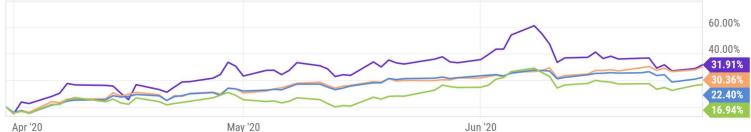

- Energy Select Sector SPDR® ETF Total Return
- Technology Select Sector SPDR® ETF Total Return
- Communication Services Sel Sect SPDR®ETF Total Return

Consumer Staples Select Sector SPDR® ETF Total Return

Industrial Select Sector SPDR® ETF Total Return

| Q2 2020<br>Return |
|-------------------|
| 13.45%            |
| 8.50%             |
| 2.68%             |
|                   |

|                                          | Q2 2020 |
|------------------------------------------|---------|
| Sensitive Sectors                        | Return  |
| Energy Select Sector SPDR® ETF           | 31.91%  |
| Technology Select Sector SPDR® ETF       | 30.36%  |
| Communication Services Sel Sect SPDR®ETF | 22.40%  |
| Industrial Select Sector SPDR® ETF       | 16.94%  |