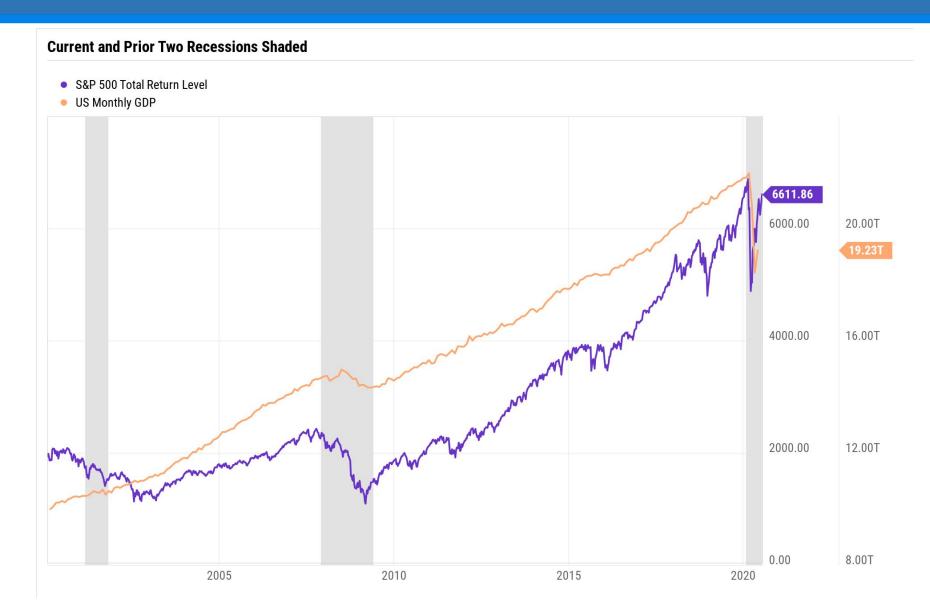

▼ | 10,800  | ▼ | 16,102 | ▼ | 21,743 |
| US Building Permits<br>(Latest TTM)                            | 16,579  | <b>▲</b> 17,0: | 15 🔺 | 16,633  |   | 16,083 |   | 15,962 |   | 15,442 |   | 14,495 |   | 14,140 |   | 12,639 |   | 11,847 |   | 9,945 |   | 7,488 |   | 7,244 | • | 6,984  | • | 10,750  | • | 16,698 | • | 22,124 |
| US Change in Retail<br>Sales (YoY)                             | 4.98%   | -2.60          | % 🔺  | 5.63%   |   | 3.68%  | • | 0.52%  |   | 4.93%  |   | 3.65%  | • | 2.82%  | • | 2.92%  | - | 3.30%  | - | 4.31% | • | 6.07% |   | 6.87% |   | 4.94%  | • | -12.75% | • | 2.98%  | - | 4.40%  |



# **Employment Situation**





#### Consumerism



## **Spending Spreads**

X

BIRLING



# BIRLING Government Spending & Debt

X



#### The COVID-19 Recession

X

BIRLING







Francisco Rodriguez-Castro President & Chief Executive Officer



frc@birlingcapital.com



HIMA Plaza 1 Office Center 403Ave. Luis Muñoz Marin Caguas, PR 00725



Birling Capital Advisors LLC PO Box 10817 San Juan, PR 00922



787-247-2500 787-645-8430



http://www.birlingcapital.com