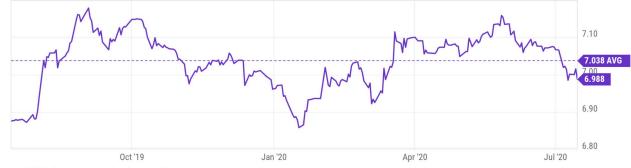

$573.3 B         -1.8%         -5.1%         \$\$652.2 B         -1.0%         -7.1%         \$\$81.8 B         -21.4%         -22.2%         \$\$27.6 B         -7.9%         -16.9%         \$\$12.2 B         1.9%           \$220.3 B         -5.3%         -2.7%         \$\$166.B         -6.8%         -5.7%         \$\$81.8 B         -2.0%         \$\$77.3 B         -27.4%         \$\$14.3 B         -16.9%         \$\$12.2 B         1.9%           \$220.3 B         -5.3%         -2.7%         \$\$161.6 B         -6.8%         -5.7%         \$\$81.8 B         -21.4%         -27.4%         \$\$14.3 B         -16.9%         \$\$12.0 B         1.2%           \$783.6 B         -3.9%         -5.8%         \$99.9 B |



X

BIRLING

CAPITAL ADVISORS, LLC



US Dollar to Chinese Yuan Exchange Rate





#### Leading Indicator Summary & Trends

×

BIRLING

| Indicator                                                      | Q2 2020 | Q1 202         | 0    | Q4 2019 | Q | 3 2019 |   | 2018   |   | 2017   |   | 2016   |   | 2015   |   | 2014   |   | 2013   |   | 2012  |   | 2011  |   | 2010  |   | 2009   |   | 2008    |   | 2007   |   | 2006   |
|----------------------------------------------------------------|---------|----------------|------|---------|---|--------|---|--------|---|--------|---|--------|---|--------|---|--------|---|--------|---|-------|---|-------|---|-------|---|--------|---|---------|---|--------|---|--------|
| 10-2 Year Treasury Yield<br>Spread                             | • 0.50% | ▲ 0.479        | %    | 0.34%   | - | 0.05%  | T | 0.21%  | T | 0.51%  |   | 1.25%