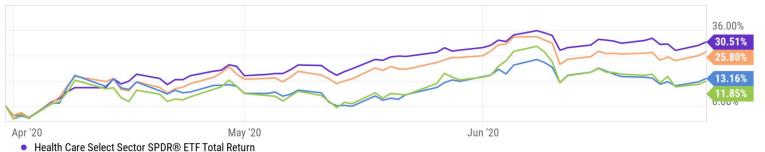

# **US Sector Performance**

Consumer Discret Sel Sect SPDR<sup>®</sup> ETF Total Return

BIRLING CAPITAL ADVISORS, LLC

- Materials Select Sector SPDR® ETF Total Return
- Real Estate Select Sector SPDR® Total Return

X

Financial Select Sector SPDR® ETF Total Return

|                                     | Q2 2020 |
|-------------------------------------|---------|
| Cyclical Sectors                    | Return  |
| Consumer Discret Sel Sect SPDR® ETF | 30.51%  |
| Materials Select Sector SPDR® ETF   | 25.80%  |
| Real Estate Select Sector SPDR®     | 13.16%  |
| Financial Select Sector SPDR® ETF   | 11.85%  |