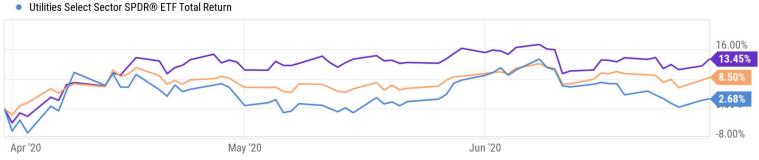

- Energy Select Sector SPDR® ETF Total Return
- Technology Select Sector SPDR® ETF Total Return
- Communication Services Sel Sect SPDR®ETF Total Return

Consumer Staples Select Sector SPDR® ETF Total Return

Industrial Select Sector SPDR® ETF Total Return

| Q2 2020<br>Return |
|-------------------|
| 13.45%            |
| 8.50%             |
| 2.68%             |
|                   |

|                                          | Q2 2020 |
|------------------------------------------|---------|
| Sensitive Sectors                        | Return  |
| Energy Select Sector SPDR® ETF           | 31.91%  |
| Technology Select Sector SPDR® ETF       | 30.36%  |
| Communication Services Sel Sect SPDR®ETF | 22.40%  |
| Industrial Select Sector SPDR® ETF       | 16.94%  |