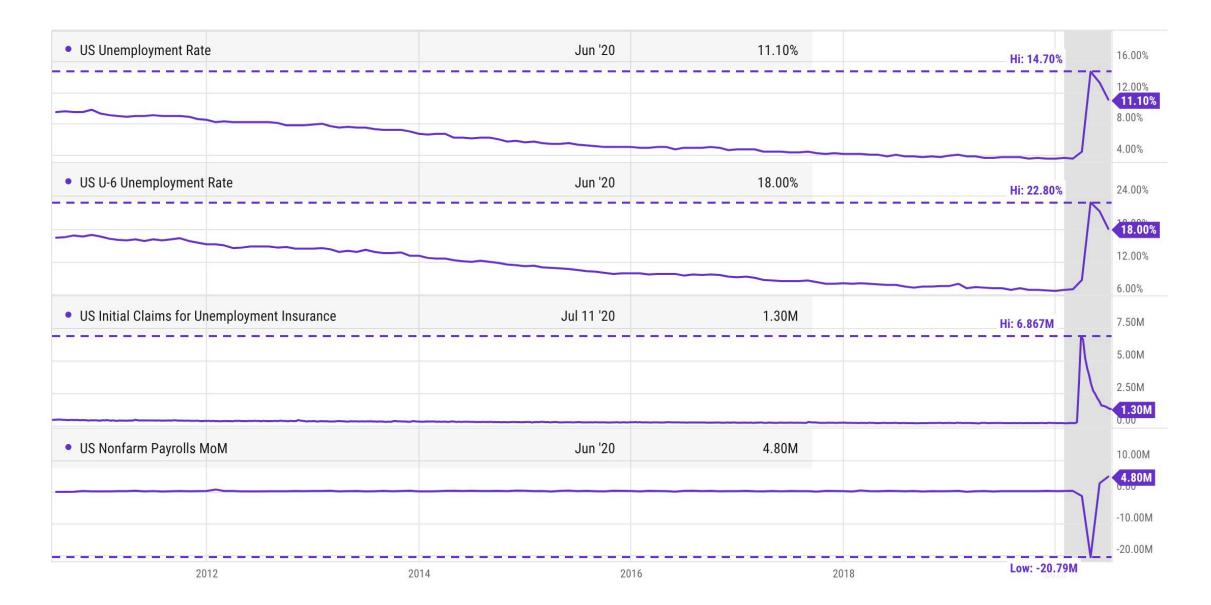

543  | ▼ | 14,806 |   | 15,004 |   | 14,506 |   | 14,128 |   | 13,281 |   | 11,992 |   | 11,138 |   | 9,405 |   | 7,343 |   | 7,026 | • | 6,648  | ▼ | 10,800  | ▼ | 16,102 | ▼ | 21,743 |
| US Building Permits<br>(Latest TTM)                            | 16,579  | <b>▲</b> 17,0: | 15 🔺 | 16,633  |   | 16,083 |   | 15,962 |   | 15,442 |   | 14,495 |   | 14,140 |   | 12,639 |   | 11,847 |   | 9,945 |   | 7,488 |   | 7,244 | • | 6,984  | • | 10,750  | • | 16,698 | • | 22,124 |
| US Change in Retail<br>Sales (YoY)                             | 4.98%   | -2.60          | % 🔺  | 5.63%   |   | 3.68%  | • | 0.52%  |   | 4.93%  |   | 3.65%  | • | 2.82%  | • | 2.92%  | - | 3.30%  | - | 4.31% | • | 6.07% |   | 6.87% |   | 4.94%  | • | -12.75% | • | 2.98%  | - | 4.40%  |



# **Employment Situation**





#### Consumerism



## **Spending Spreads**

X

BIRLING



# BIRLING Government Spending & Debt

X



#### The COVID-19 Recession

X

BIRLING







Francisco Rodriguez-Castro President & Chief Executive Officer



frc@birlingcapital.com



HIMA Plaza 1 Office Center 403Ave. Luis Muñoz Marin Caguas, PR 00725



Birling Capital Advisors LLC PO Box 10817 San Juan, PR 00922



787-247-2500 787-645-8430



http://www.birlingcapital.com